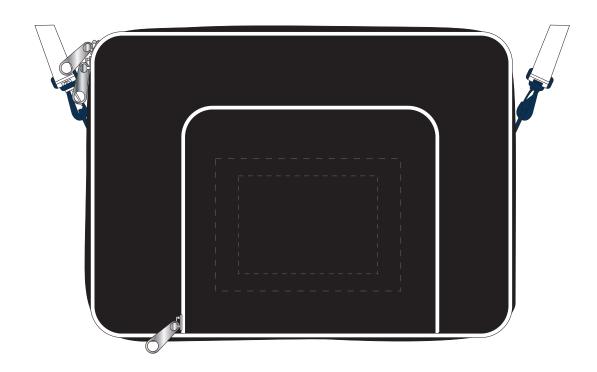

# D886 - Leicester Conference Bag

| Product Colour/s (Please specify product colour/s here) | Product Size<br>400mm W x 290mm H                                                        | Actual Print Size (Please specify actual print size here) |
|---------------------------------------------------------|------------------------------------------------------------------------------------------|-----------------------------------------------------------|
| Print colour/s (Please specify print colour/s here)     | Print Method  ☐ Digital Transfer: I05mm W x 74mm H ☐ Digital Transfer: I40mm W x I00mm H |                                                           |

## ARTWORK (35% approx.)

NEW/REPEAT ORDER/REDO/BACK ORDER

#### Disclaimer:

Colour proofs are to be used as a guide only.

Line drawing is for approximate print positional guide only.

Please familiarise yourself with the product prior to approving.

It is not intended to be an exact scale or detailed representation.

Small details or text, including <sup>®</sup>©<sup>™</sup>, may fill in and not be legible.

Dotted lines will not be printed and are for maximum print guide only.

The fine lines and details in your logo may not be able to be produced clearly.